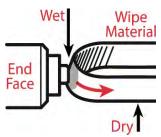

# Combination Cleaning process with CCT Clear Connection Kit

Wet the CCT fabric tip with the MX pen, insert the CCT tip into the connector, and push in the tool 2-3 clicks advancing the fabric from wet-to-dry, perfectly cleaning the end-face.

Combination Cleaning<sup>™</sup> eliminates all debris and contamination the first time, avoiding expensive rework and truck-rolls from bad connections.