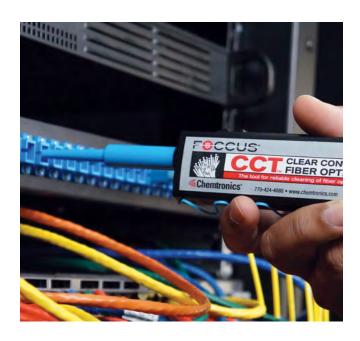

#### **Product Description**

The CCT Clear Connection Tool is the easy to use cleaning tool for fast and reliable end face cleaning. End faces in bulkheads or on cable assembles are both effortlessly cleaned the first time . . . every time.

The CCT has an easy to use mechanism that advances fabric over a cleaning tip with just a short push and click of the tool. Using the CCT with the FOCCUS MX Precision Cleaning Pen provides for fast, easy and repeatable Combination Cleaning.