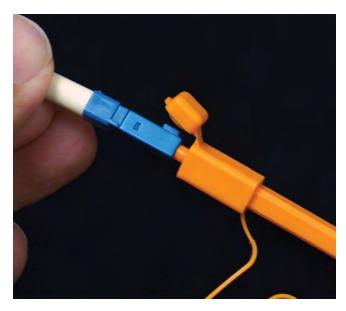

# Combination Cleaning process with CCT Clear Connection Kit

Wet the CCT fabric tip with the MX pen, insert the CCT tip into the connector, and push in the tool 2-3 clicks advancing the fabric from wet-to-dry, perfectly cleaning the end-face.

Combination Cleaning<sup>™</sup> eliminates all debris and contamination the first time, avoiding expensive rework and truck-rolls from bad connections.