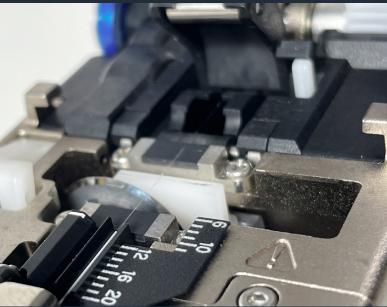

#### **Maintenance Sumitomo Cleaver**

Following services are included:

- Cleaning of unit and transport box
- Cleaning of blade, V-groove, fiber support and fiber collection container
- Disassembly of cleaver
- Cleaning and adjustment of blade height
- Removal of glass fiber residues
- I0 test cuts incl. logging of the cutting angles
- Maintenance report
- Free transport and shipping included: You pack We transport