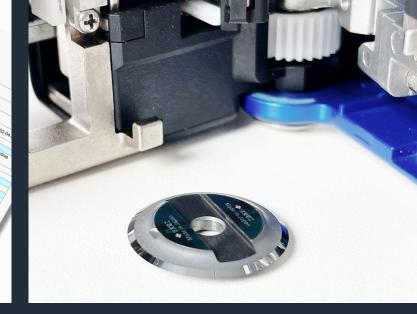

## 100% EQUIPMENT CHECK

Conjuster Controls AG strasse 53, 8172 Otellingen TON CERTIFICATE

**Sumitomo Cleaver** Periodic maintenance ensures reliable splices and a longer service life

### The Mandatory Programme For Your Cleaver

The requirement for perfect splices with the lowest possible attenuation is cleanly broken fibre ends. Periodic, in-depth **cleaning of the cleaver and adjustment of the mechanics** guarantee properly broken fibres. As a certified service centre we clean and adjust your cleaver according to the manufacturer's specifications and corresponding **verification documents**. We guarantee quick delivery, 100% reliability, and best customer service.

#### **Maintenance Sumitomo Cleaver**

Following services are included:

- Cleaning of unit and transport box
- Cleaning of blade, V-groove, fiber support and fiber collection container
- Disassembly of cleaver
- Cleaning and adjustment of blade height
- Removal of glass fiber residues
- I0 test cuts incl. logging of the cutting angles
- Maintenance report
- Free transport and shipping included: You pack We transport