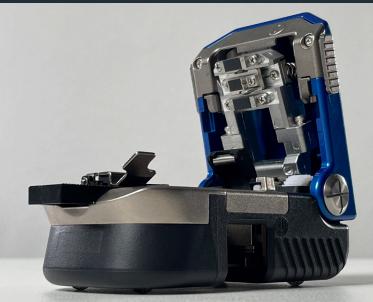

#### **Maintenance Sumitomo Cleaver**

Following services are included:

- Cleaning of unit and transport box
- Cleaning of blade, V-groove, fiber support and fiber collection container
- Disassembly of cleaver
- Cleaning and adjustment of blade height
- Removal of glass fiber residues
- I0 test cuts incl. logging of the cutting angles
- Maintenance report
- Free transport and shipping included: You pack We transport