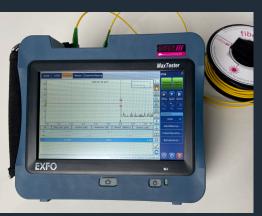

## **EXFO MAX-730C OTDR**

Benefit from minimal investment costs and optimal rate of return

## **Rental EXFO Max-715B OTDR**

Rental of an EXFO MaxTester 730C-SM8 PON/Metro OTDR includes:

- Calibrated and serviced OTDR MAX-715B-SM2 OTDR with wavelengths 1310/1550/1625 nm (filtered live port) and a dynamic range of 30/28/28 dB
- Charger included
- Carrying case
- Connection adapter (EUI) for optical ports on customer request (SC, LC, E2000 adapter)
- Optional fiber launch
- Free delivery
- Short introduction on site on request