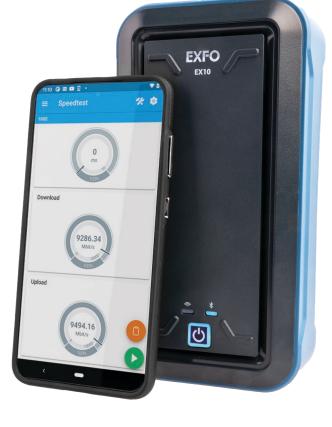

## Validate. Troubleshoot. Optimize.

Validate bandwidth speeds up to 10 Gigabit Ethernet and test residential WiFi 6E for optimal QoE

## **EX10** multigigabit residential & business services tester

- · Supports GPON, XGS-PON with PON ID, ONU ID and transmit optical loss (TOL)
- Multigigabit validation including 1, 2.5, 5 and 10 Gigabit interfaces
- Latency, download and upload throughput performance metrics with adjustable pass/fail thresholds
- · Efficient job closeout with best-in-class birth certificate generation

Speedtest<sup>®</sup> by Ookla®

Residential testing

EXFO's proven robustness

Connects to

smartphone

22/09

Follow this link for further details and contact information. EXFO.com/en/EX10