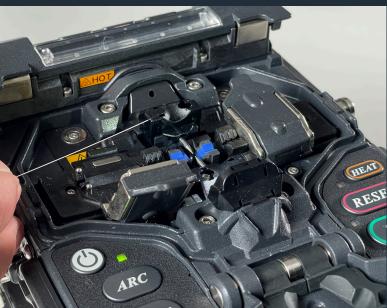

#### **Calibration & Maintenance Fujikura Splicer**

Following services are included:

Cleaning of unit and transport box:

Cleaning of the unit exterior, microscope lenses, V-groove, fiber holder, fiber holding-down device, and shrink furnaces as well as removal of fiber residues

- Technical function and condition check (display, housing, battery)
- Firmware upgrade and splice profile restoration
- Replacement of old electrodes with new original Fujikura electrodes
- Arc calibration and adjustment for optimal fusion of the fiber
- Calibration and adjustment of microscope lens
- Testing and adjustment of fiber alignment mechanics
- Testing and adjustment of heating unit
- 5 test splices incl. splice attenuation measurement
- Regeneration of the battery
- Calibration certificate
- Adjustment of service date in splicer software
- Calibration sticker incl. reminder date
- Free transport and shipping included: You pack We transport