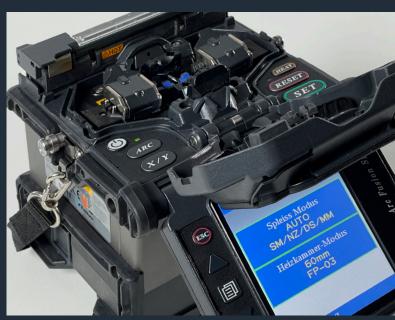

- Technical function and condition check (display, housing, battery)
- Firmware upgrade and splice profile restoration
- Replacement of old electrodes with new original Fujikura electrodes
- Arc calibration and adjustment for optimal fusion of the fiber
- Calibration and adjustment of microscope lens
- Testing and adjustment of fiber alignment mechanics
- Testing and adjustment of heating unit
- 5 test splices incl. splice attenuation measurement
- Regeneration of the battery
- Calibration certificate
- Adjustment of service date in splicer software
- Calibration sticker incl. reminder date
- Free transport and shipping included: You pack We transport