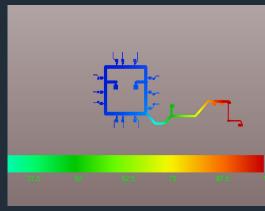

### Our PDN simulation service is based on a holistic approach and focuses on your project during the whole process:

- All necessary simulation parameters and relevant component parameters are defined with you.
- We prepare the simulation environment based on your Altium Designer data and inputs.
  No import/export nor any 3rd party software is required.
- Before running the simulations we review the setup with you.
- The simulation results including suggestions on how to mitigate possible bottlenecks are presented and documented in detail using a simulation report. The document pinpoints the possible problems in 2D/3D visualization as well as gives you a clear indication what enhancements are recommended.
- To proof the effectiveness of your improvements, we incorporate the changes, rerun the simulation, and a report is provided before and after analysis.