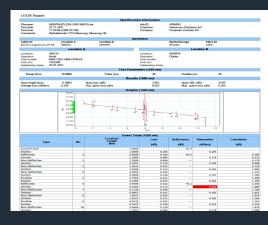

### Let us take care of it!

Operators of fibre optic networks usually need more than one OTDR measurement curve to make quick and efficient decisions. We support you in **creating processed and easily interpretable measurement reports from your OTDR measurement results**. Based on your OTDR measurement file (SOR file), the lengths of the launch and receiver fibres used and any limit values, **FastReporter software** will create your measurement report for you in a layout of your choice.

Our fibre optic experts **check each OTDR measurement file for plausibility** in terms of wavelength and refractive index, correct the start and end points of the launch and receiver fibres if necessary and check the specified identifiers.

### **Our Evaluation Service includes:**

- Setting up measurement report layout including limit values
- Checking identifiers such as location, cable ID and wavelength. Missing identifiers are added in consultation with you.
- Check of refractive index and the wavelength for plausibility
- Marker Check for start and end of measurement section, correction if necessary
- Possible correction of markers for events
- Generation of measurement report as well as checking of naming