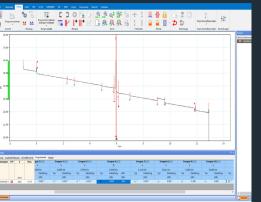

### Let us take care of it!

Operators of fibre optic networks usually need more than one OTDR measurement curve to make quick and efficient decisions. We support you in **creating processed and easily interpretable measurement reports from your OTDR measurement results**. Based on your OTDR measurement file (SOR file), the lengths of the launch and receiver fibres used and any limit values, **FastReporter software** will create your measurement report for you in a layout of your choice.

Our fibre optic experts **check each OTDR measurement file for plausibility** in terms of wavelength and refractive index, correct the start and end points of the launch and receiver fibres if necessary and check the specified identifiers.

### **Our Evaluation Service includes:**

- Setting up measurement report layout including limit values
- Checking identifiers such as location, cable ID and wavelength. Missing identifiers are added in consultation with you.
- Check of refractive index and the wavelength for plausibility
- Marker Check for start and end of measurement section, correction if necessary
- Possible correction of markers for events
- Generation of measurement report as well as checking of naming