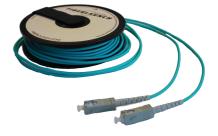

# FIBERLAUNCH ECO

The Fiberlaunch ECO is a new development of an easy to use Fiber Optic launch cable on an economic price level but with best quality

It is available for all kinds of connectors and fibres (OS2, OM1, OM2, OM3 and OM4) up to 1000m

We provide the ECO also as High Quality Version with steel armoured cables

The ECO is magnetic, so it holds on every metal part like 19" racks. Also customizing with your own logo is available.

To each assemblied Fiberlaunch ECO we provide a measurement protocol (IL,RL)