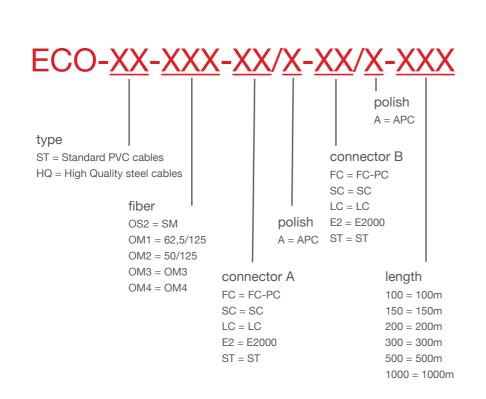

technical data

# FIBERLAUNCH ECO

The Fiberlaunch ECO is a new development of an easy to use Fiber Optic launch cable on an economic price level but with best quality

It is available for all kinds of connectors and fibres (OS2, OM1, OM2, OM3 and OM4) up to 1000m

We provide the ECO also as High Quality Version with steel armoured cables

The ECO is magnetic, so it holds on every metal part like 19" racks. Also customizing with your own logo is available.

To each assemblied Fiberlaunch ECO we provide a measurement protocol (IL,RL)