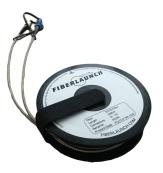

We provide the ECO also as High Quality Version with steel armoured cables

The ECO is magnetic, so it holds on every metal part like 19" racks. Also customizing with your own logo is available.

To each assemblied Fiberlaunch ECO we provide a measurement protocol (IL,RL)