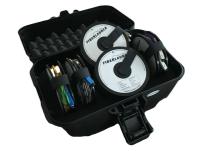

## purchase information

Also available: Hard carry case for 6 pcs. ECO Order Code: FL-HCC

Copyright 2015 All rights are reserved by PH PALDEN GmbH "Fiberlaunch" and Logo are a registered Trademark of PH PALDEN GmbH