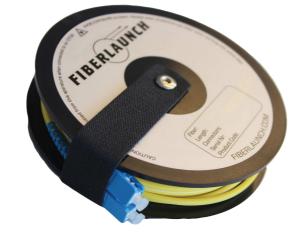

# FIBERLAUNCH ECO

The Fiberlaunch ECO is a new development of an easy to use Fiber Optic launch cable on an economic price level but with best quality

It is available for all kinds of connectors and fibres (OS2, OM1, OM2, OM3 and OM4) up to 1000m

We provide the ECO also as High Quality Version with steel armoured cables

The ECO is magnetic, so it holds on every metal part like 19" racks. Also customizing with your own logo is available.

To each assemblied Fiberlaunch ECO we provide a measurement protocol (IL,RL)